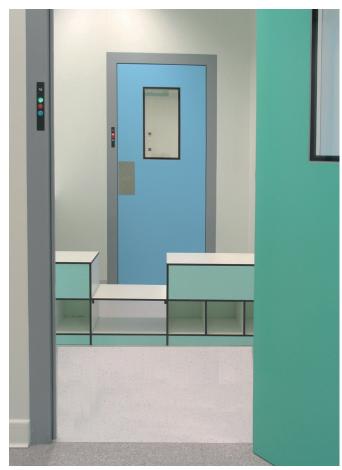

### Two lines adapted to your working environments

The Dagard solutions, i.e. partitions, ceilings, doors, glazing and accessories, combine industrial design and strength. With our totally flush or semi flush surfaces, cleaning your premises gets easier. Dust, particle and bacterium proliferation is controlled. As the various high-risk areas of hospitals are regularly sanitized, our products offer high resistance to cleaning and sanitizing products. They also meet your needs in terms of resistance to shocks and scratches, as well as acoustic insulation.

### **Top-quality finish**

The skills and know-how of Dagard result in the design and manufacturing of top-quality high technology products. Our carefully selected cores and claddings balance with your environment. Once assembled, our flush panels make smooth partitions, free of any dust-trapping surface. The large size of our panels reduces the number of joints inside your premises. Our flush or round-shaped coving sections, skirtings, handrails and recessed base for flush flooring contribute to a top-finish. Your walls are protected from the scraping of hospital trolleys.