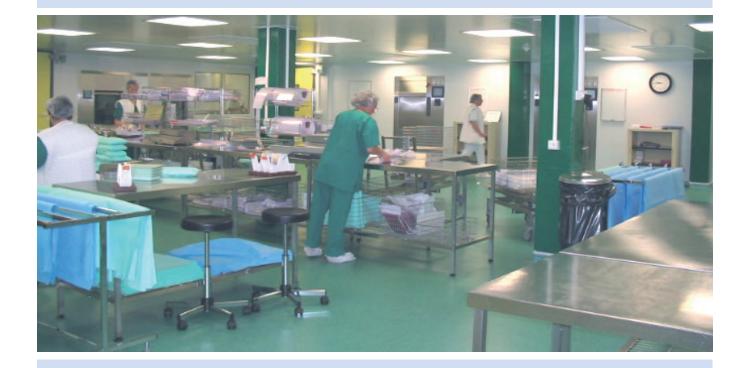

### Two lines adapted to your working environments

The Dagard solutions, i.e. partitions, ceilings, doors, glazing and accessories, combine industrial design and strength. With our totally flush or semi flush surfaces, cleaning your premises gets easier. Dust, particle and bacterium proliferation is controlled. As the various high-risk areas of hospitals are regularly sanitized, our products offer high resistance to cleaning and sanitizing products. They also meet your needs in terms of resistance to shocks and scratches, as well as acoustic insulation.

### **Top-quality finish**

The skills and know-how of Dagard result in the design and manufacturing of top-quality high technology products. Our carefully selected cores and claddings balance with your environment. Once assembled, our flush panels make smooth partitions, free of any dust-trapping surface. The large size of our panels reduces the number of joints inside your premises. Our flush or round-shaped coving sections, skirtings, handrails and recessed base for flush flooring contribute to a top-finish. Your walls are protected from the scraping of hospital trolleys.