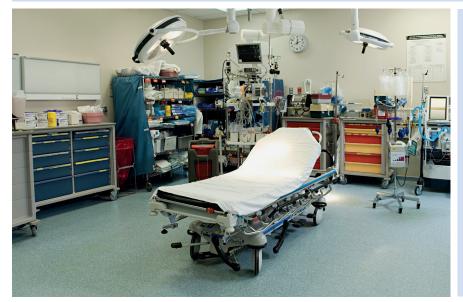

### Complying with hygiene and safety concerns

Dagard designs specific solutions for hospitals where cleanliness standards are getting higher and higher everyday. Our premises are devised to facilitate your fight against nosocomial infections and enable you to sterilize your medical devices in the cleanest conditions. Our building materials do not generate particulate contamination. Our solutions aim at providing hygiene and comfort for the well-being and the safety of patients and medical staff.

### Two lines adapted to your working environments

The Dagard solutions, i.e. partitions, ceilings, doors, glazing and accessories, combine industrial design and strength. With our totally flush or semi flush surfaces, cleaning your premises gets easier. Dust, particle and bacterium proliferation is controlled. As the various high-risk areas of hospitals are regularly sanitized, our products offer high resistance to cleaning and sanitizing products. They also meet your needs in terms of resistance to shocks and scratches, as well as acoustic insulation.