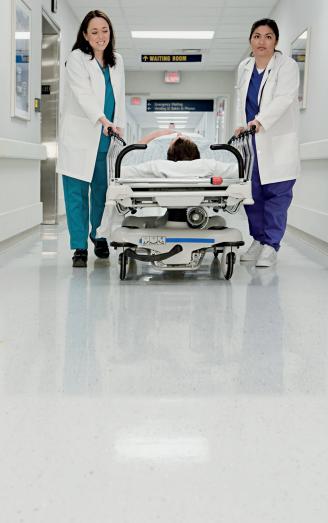

# Building a working environment for the patient's safety

### Two lines adapted to your working environments

The Dagard solutions, i.e. partitions, ceilings, doors, glazing and accessories, combine industrial design and strength. With our totally flush or semi flush surfaces, cleaning your premises gets easier. Dust, particle and bacterium proliferation is controlled. As the various high-risk areas of hospitals are regularly sanitized, our products offer high resistance to cleaning and sanitizing products. They also meet your needs in terms of resistance to shocks and scratches, as well as acoustic insulation.